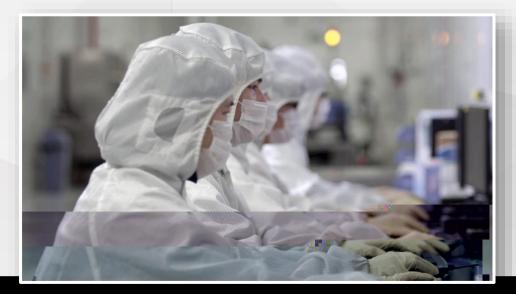

### The Production Base of LED Chips

Land Area : 32,000m<sup>2</sup> Building Area : 60,000 m<sup>2</sup>

The Production Base of LEDs and LED Lightings Land Area : 60,600m<sup>2</sup>

Building Area: 139,000 m<sup>2</sup>