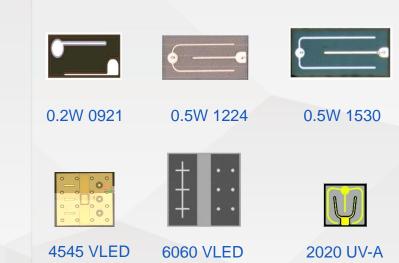

# **O** Patent Achievements

-since 1969-

By now, NATIONSTAR has applied for more than 400 patents, more than 330 of which are issued.

SMILLOUGH MER -since 1969-

0.5W 1735

4545 UV-A

**Outdoor** Application

**Indoor Application** 