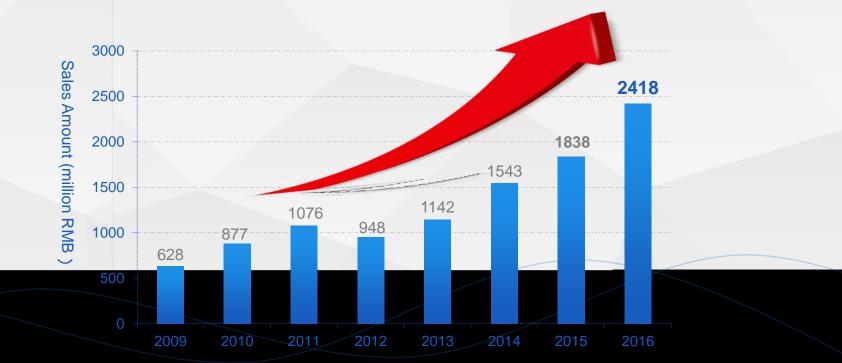

**REESTAR Series** 

**Major Applications** 

LED Display for Large-scale Military Parade

LED Display for Rio Olympic Games

. <u>.</u> .

 $\{ (x,y) \in \mathcal{X}_{\mathcal{X}} \}$ 

-since 1969-

Average 25% annual sales volume growth in the past 10 years.

2016 sales amount : **\$356m**, increased by **31.54%**.