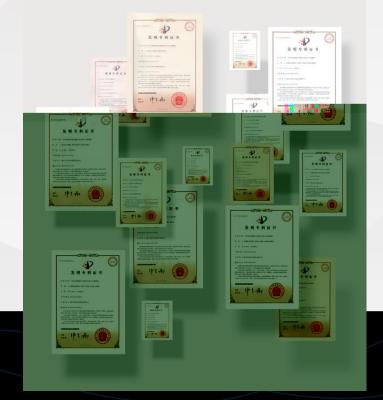

# **O** Patent Achievements

-since 1969-

By now, NATIONSTAR has applied for more than 400 patents, more than 330 of which are issued.

SMILLOUGH MER -since 1969-

0.5W 1735

4545 UV-A

**Outdoor** Application

**Indoor Application** 